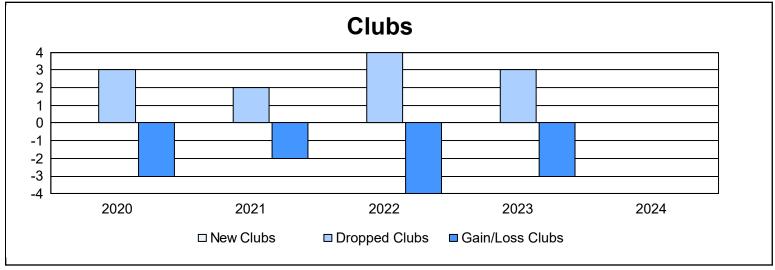

District 30 S As of June 2024 Cumulative

| Year      | New<br>Clubs | Dropped<br>Clubs | Gain/<br>Loss<br>Clubs | New<br>Members | Charter<br>Members | Reinstate<br>Members | Transfer<br>Members | Total<br>Member<br>Added | Total<br>Members<br>Dropped | Gain/<br>Loss<br>Members |
|-----------|--------------|------------------|------------------------|----------------|--------------------|----------------------|---------------------|--------------------------|-----------------------------|--------------------------|
| 2019-2020 | 0            | 3                | -3                     | 58             | 1                  | 10                   | 2                   | 71                       | 162                         | -91                      |
| 2020-2021 | 0            | 2                | -2                     | 42             | 1                  | 33                   | 2                   | 78                       | 161                         | -83                      |
| 2021-2022 | 0            | 4                | -4                     | 94             | 0                  | 3                    | 2                   | 99                       | 172                         | -73                      |
| 2022-2023 | 0            | 3                | -3                     | 75             | 1                  | 0                    | 6                   | 82                       | 122                         | -40                      |
| 2023-2024 | 0            | 0                | 0                      | 64             | 0                  | 1                    | 3                   | 68                       | 90                          | -22                      |
| Average   | 0            | 2                | -2                     | 67             | 1                  | 9                    | 3                   | 80                       | 141                         | -62                      |