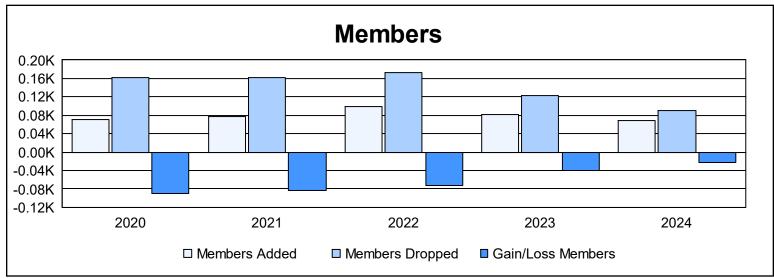

District 30 S As of June 2024 Cumulative

| Year      | New<br>Clubs | Dropped<br>Clubs | Gain/<br>Loss<br>Clubs | New<br>Members | Charter<br>Members | Reinstate<br>Members | Transfer<br>Members | Total<br>Member<br>Added | Total<br>Members<br>Dropped | Gain/<br>Loss<br>Members |
|-----------|--------------|------------------|------------------------|----------------|--------------------|----------------------|---------------------|--------------------------|-----------------------------|--------------------------|
| 2019-2020 | 0            | 3                | -3                     | 58             | 1                  | 10                   | 2                   | 71                       | 162                         | -91                      |
| 2020-2021 | 0            | 2                | -2                     | 42             | 1                  | 33                   | 2                   | 78                       | 161                         | -83                      |
| 2021-2022 | 0            | 4                | -4                     | 94             | 0                  | 3                    | 2                   | 99                       | 172                         | -73                      |
| 2022-2023 | 0            | 3                | -3                     | 75             | 1                  | 0                    | 6                   | 82                       | 122                         | -40                      |
| 2023-2024 | 0            | 0                | 0                      | 64             | 0                  | 1                    | 3                   | 68                       | 90                          | -22                      |
| Average   | 0            | 2                | -2                     | 67             | 1                  | 9                    | 3                   | 80                       | 141                         | -62                      |